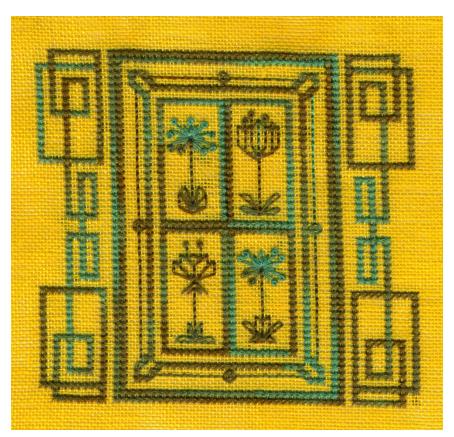

## Monochromatic Art Deco- Mini

Model is stitched on Riviera Gold Linen, item #76-240 in 28 count. Floss used for the entire project is Gentle Art Sampler in Dragonfly. All stitches including back stitching uses 2-strands of floss. French knots are wrapped twice. Enjoy the design? Put your own creative stamp on it, try a different fabric and floss combination. This is a quick and easy project. Make one for yourself and one for a friend. Finished size: 41/8" square,  $58 \times 58$  stitches