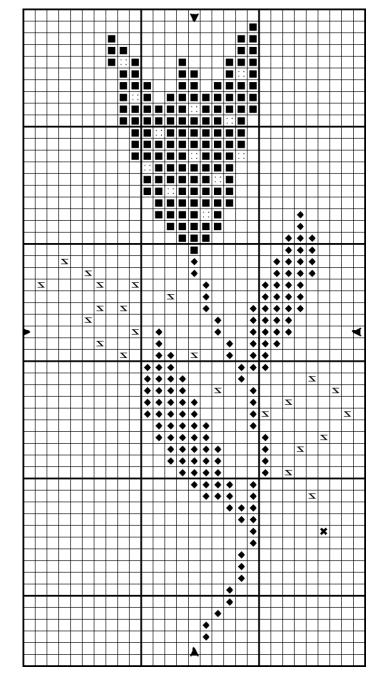

### 27W X 53H

# "Tulip's a Buzz"

Pesigned by Kay Cavnar of Lilybet Pesigns

© Copyright 2010

# **DMC**

**S** 310 Black

**♦** 704 Chartreuse

**■** 3746 Violet

## Mill Hill Seed Beads

#02059 ~ Crayon Yellow

## **Mill Hill Button**

**X** Petite Flying Bee button

Model is stitched on 28 count Tropical Pink Linen (76272) from Wichelt Imports. Design size is 2"w x 3.3"h.

The design is worked in cross stitch over two "linen threads using 1 strand of floss.

When cross stitching is complete, attach the Mill Hill beads in the flower at the "::" symbol and the Petite Flying Bee button at the "\*" symbol.

Lilybet Designs www.lilybetdesigns.com

This chart is for free distribution only. It cannot be kitted or sold.