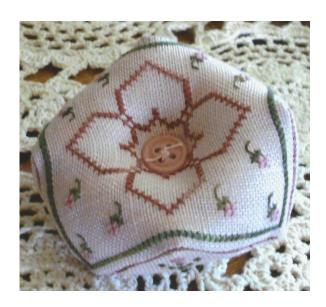

## **HEARTS & FLOWERS PETITE BISCORNU**

by Nancy Wahler ~ Faithwurks Designs

Stitched over 2 threads on 28ct Lambswool linen 76-135. Stitch count: 47 x 47

| Symbol | Company             | <u>Number</u> | <u>DMC</u> | <u>Name</u>                                 | No Strands           |
|--------|---------------------|---------------|------------|---------------------------------------------|----------------------|
| ×      | ST                  | 0110          |            | Dried Thyme                                 | 2                    |
| ⊡      | ANC                 | 1017          | 316        | Antique Mauv Me                             | 2                    |
| •      | ST                  | 7005          |            | Old Red Paint                               | 2                    |
| Style  | Company<br>ST<br>ST | <u>Number</u> | <u>DMC</u> | <u>Name</u><br>Old Red Paint<br>Dried Thyme | No Strands<br>2<br>2 |