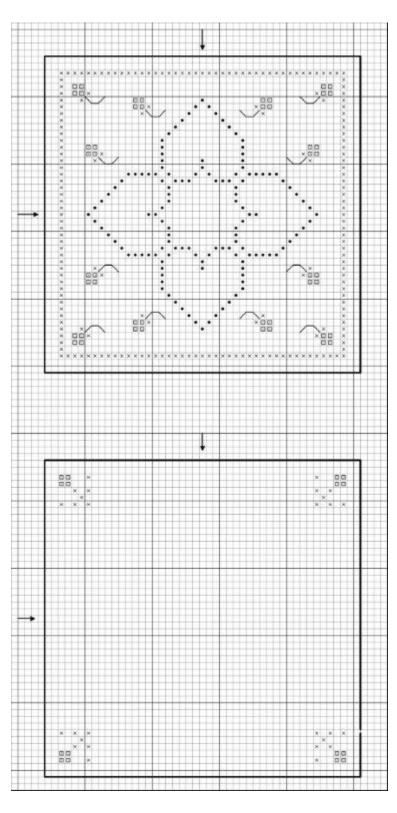

## FREE GRAPH

## **HEARTS & FLOWERS PETITE BISCORNU**

by Nancy Wahler ~ Faithwurks Designs

Stitched over 2 threads on 28ct Lambswool linen 76-135. Stitch count: 47 x 47

| Symbol | Company             | <u>Number</u> | <u>DMC</u> | <u>Name</u>                                 | No Strands           |
|--------|---------------------|---------------|------------|---------------------------------------------|----------------------|
| ×      | ST                  | 0110          |            | Dried Thyme                                 | 2                    |
| ⊡      | ANC                 | 1017          | 316        | Antique Mauv Me                             | 2                    |
| •      | ST                  | 7005          |            | Old Red Paint                               | 2                    |
| Style  | Company<br>ST<br>ST | <u>Number</u> | <u>DMC</u> | <u>Name</u><br>Old Red Paint<br>Dried Thyme | No Strands<br>2<br>2 |

ST = Gentle Art - Sampler Threads ANC = Anchor

Go to www.wichelt.com to download free graph and instructions.