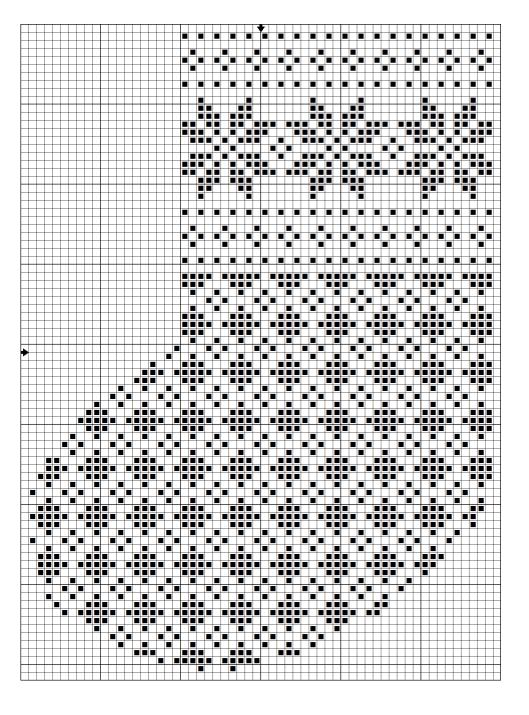

## Christmas Mini Sock

Stitch up your own mini sock to hang on the fireplace mantel or on your Christmas Tree.

Design size:

58w x 80h (4" x 5 3/4"}

Fabric:

**Tropical Green Linen** 28-count (76-271L)

or

Tropical Green Aida 14-count (357-271)

Caron Collections
Wildflowers 221 Bittersweet

or

**DMC floss** 666 (red) (2-3 strands)

Look for other Finger Step Designs at your favorite needlework shop. Designed by Susan Jones of **Finger Step Designs**.

This chart is for free distribution only. It cannot be kitted or sold.