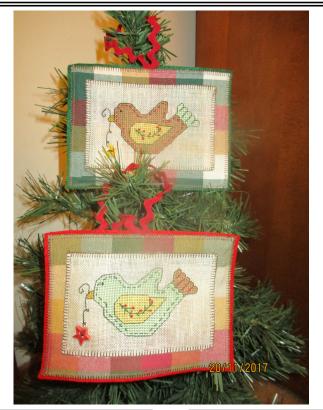

Try other colors, maybe a cream colored bird on a darker fabric. Or a pastel colored bird on some pink fabric. Try other buttons such as a present or a heart. Many possibilities! Have fun!

© 2017"Bird Ornament", Always Time to Stitch, Jennifer Rodriguez, owner & designer, alwaystimetostitch@comcast.net, Stores may reproduce for handout or newsletter purposes only. Chart cannot be kitted or sold.