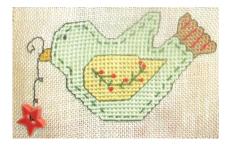

Bird Ornaments are stitched on Linen- Country French in color Café Mocha in 28 count. The item number is #86-252. The cross stitches are done with 2 strands over 2. Backstitching is done as follows: the outside edge of the bird, wing and thread are done with 1-strand of DMC Black, #310. The eye of the bird is a French Knot using 1-strand of black also. The backstitching accents inside the tail, inside the wing and the decorative stitches around the insidof the bird are done with 2-strands of the specified color. The French Knots inside the wing ark done with 2-strand of DMC #321- red. I wrapped the needle 2 times for the knots. Please see the following page for the specific colors used for each bird.

Buttons were attached with DMC Black, #310. Button #86246 Very Small Star in Speckled Gold and #86243 Very Small Star in Red.

© 2017"Bird Ornament", Always Time to Stitch, Jennifer Rodriguez, owner & designer,

Try other colors, maybe a cream colored bird on a darker fabric. Or a pastel colored bird on some pink fabric. Try other buttons such as a present or a heart. Many possibilities! Have fun!

© 2017"Bird Ornament", Always Time to Stitch, Jennifer Rodriguez, owner & designer, alwaystimetostitch@comcast.net, Stores may reproduce for handout or newsletter purposes only. Chart cannot be kitted or sold.