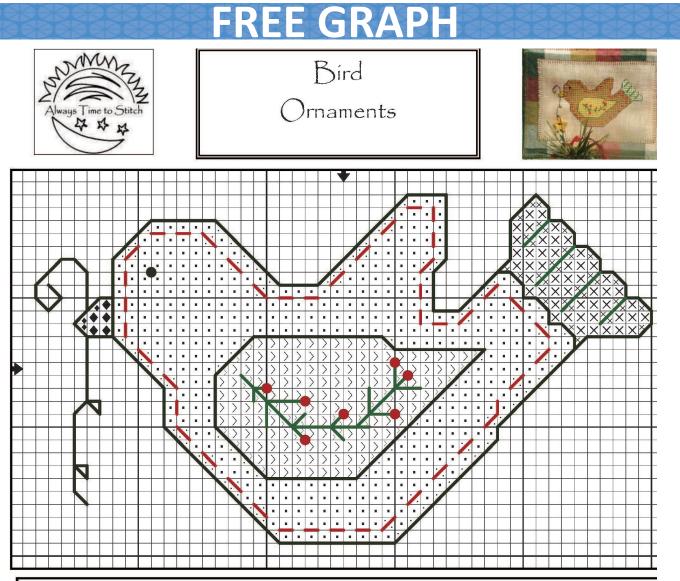

Bird Ornaments are stitched on Linen- Country French in color Café Mocha in 28 count. The item number is #86-252. The cross stitches are done with 2 strands over 2. Backstitching is done as follows: the outside edge of the bird, wing and thread are done with 1-strand of DMC Black, #310. The eye of the bird is a French Knot using 1-strand of black also. The backstitching accents inside the tail, inside the wing and the decorative stitches around the insidof the bird are done with 2-strands of the specified color. The French Knots inside the wing ark done with 2-strand of DMC #321- red. I wrapped the needle 2 times for the knots. Please see the following page for the specific colors used for each bird.

Buttons were attached with DMC Black, #310. Button #86246 Very Small Star in Speckled Gold and #86243 Very Small Star in Red.

© 2017"Bird Ornament", Always Time to Stitch, Jennifer Rodriguez, owner & designer,

Bírd

 $\bigcirc$ rnaments

| All colors lísted are DMC.              | All colors lísted are DMC.          |
|-----------------------------------------|-------------------------------------|
|                                         |                                     |
| Bird #1-                                | Bird #2-                            |
| • 167                                   | • 369                               |
| > 3822                                  | > 3822                              |
| × 369                                   | × 167                               |
| ♦ 3852                                  | ♦ 3852                              |
| The tail is done with #319.             | The tail is done with #321.         |
| The vines in the wing are also $#319$ . | The vines in the wing with $#319$ . |
| The decorative stitches along the       | The decorative stitches along the   |
| edge of the bird are #321.              | edge of the bird are #319.          |