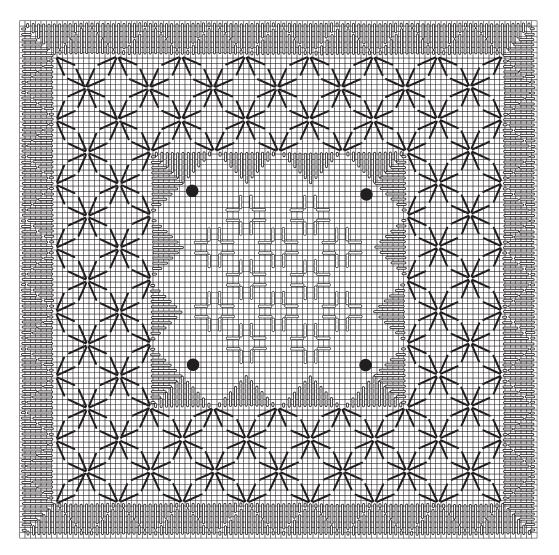

## STITCHING INSIDE THE BOX

**Design size:** 90w x 90h (3 1/4" x 3 1/4")

Wichelt Tropical Orange Linen 28-count (76-275)

Mill Hill Glass Treasures (4) 12201

Wildflowers for the Caron Collection

221 Bittersweet (red) 137 Copper (brown) 066 Jade (green)

Each motif measures 12 threads x 12 threads

137 Copper (brown)

066 Jade (green)

Mill Hill

**Glass Treasures** 12201

Try other colors and other square designs with your own stitch combinations using the diamond shaped boxes and ideas from Stitching Inside the Box by Susan Jones of Finger Step Designs.

This chart is for free distribution only. It cannot be kitted or sold.