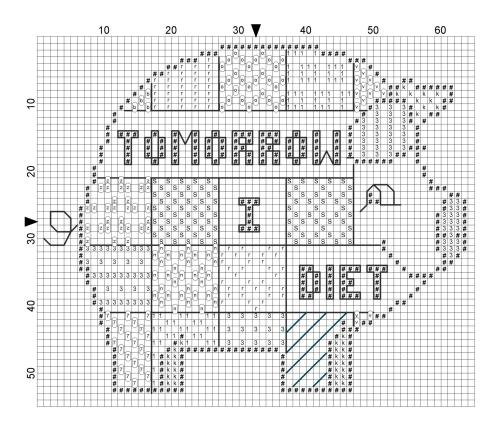

## FREE GRAPH

To enhance the pattern's visibility
enlarge it on a photocopier.

Stitch count: 63 x 52

Material: Wichelt's Antique white Linen 32ct (65-101)

**Design size**: approx. 4.75 x 4in. **Fabric cut size**: 8.75 x 8in.

| Symbol                                    | Mill Hill beads                              |
|-------------------------------------------|----------------------------------------------|
| 'b                                        | #2014 - black                                |
| 'o                                        | #553 – old rose                              |
| 'v                                        | #3027 – Caspian blue                         |
| 'Z                                        | #330 - copper                                |
| 'n                                        | #145 - pink                                  |
| 7                                         | #423 - tangerine                             |
|                                           |                                              |
| Symbol                                    |                                              |
| @                                         | DMC 310                                      |
|                                           |                                              |
| Symbol                                    | <u>Variegated</u> Threads – <u>2</u> strands |
| S                                         | DMC 51                                       |
| #                                         | DMC 53                                       |
| 'r                                        | DMC 69                                       |
| 3                                         | DMC 92                                       |
| 'k                                        | DMC 105                                      |
| 1                                         | DMC 121                                      |
|                                           |                                              |
| Outlining                                 |                                              |
| Squiggly line – 2str – DMC variegated 121 |                                              |
| Eyes & tail – 2str DMC 310                |                                              |
| Words – 1str DMC 310                      |                                              |
| Everything else – 2str DMC 53             |                                              |