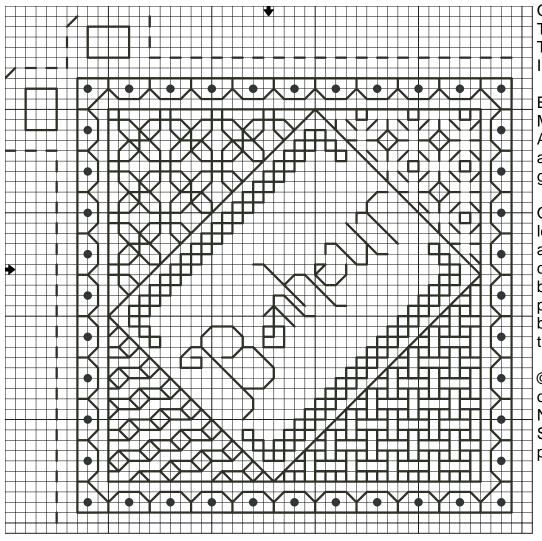

N162 State Hwy 35

wichelt@wichelt.com • www.wichelt.com • www.millhill.com

"Bonheur" (Happiness) Designed by Jennifer Rodriguez, Always Time To Stitch

"Bonheur" (Happiness)

Stoddard, WI 54658-9711, U.S.A. DIRECT ORDER: www.wicheltdirect.com Source Suggestion:

800-356-9516 • 608-788-4600 • Fax: 608-788-6040 PP-504 Jim Shore Perforated Paper Flourish Lilac © Jim Shore Designs Inc., paper and beads available at Wichelt Imports Inc. www.wichelt.com.

> Stitched with 2 strands of DMC Outline and words: #3834 Grape- Dark Top left and bottom right corner: #3836 Grape-Light Top right and bottom left corner: #335 Rose Inside of word box: #3326 Rose- Light

Beads placed around the border:

Mill Hill #03050 Champagne Ice, indicated by dot Attach using a running stitch with one strand #3770 or a comparable thread color that will blend into the background.

Once stitched carefully cut around edge of pattern leaving at least 2 rows. Then follow the dotted lines and carefully cut out the two holes place at the top left corner of the paper. Take a 10" piece of 1/8" wide ribbon and tie a bow at the top. Optional: Take another piece of ribbon and attach behind the back where the bow is to act as a hanger. Or attach a magnet behind the bow.