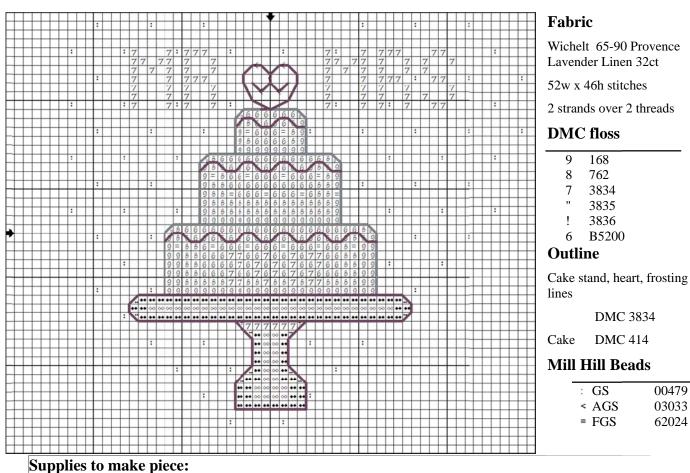

N162 State Hwy. 35 Stoddard, WI 54658-9711, U.S.A. wichelt@wichelt.com

800-356-9516 • 608-788-4600 • Fax: 608-788-6040 www.wichelt.com · www.millhillbeads.com

Designed by Frony Ritter 2011, Frony Ritter Designs

mile & Hill

www.fronyritterdesigns.com

Cut out heart in cardboard

1/2" white lace, enough to go around heart

Flat batting, enough to cover cardboard

Acid free tacky glue

Bow made with printed satin ribbon, white organza and dusty purple 1/8" ribbon

White felt for back

## Instructions to put together stitched piece:

Cut out heart in shape desired. Spread tacky glue thinly on one side and lay batting. Trim edges. Stretch stitched piece over heart and glue onto back. Glue lace around outside edge. Glue ribbons and loop onto piece. Glue felt onto back and trim.