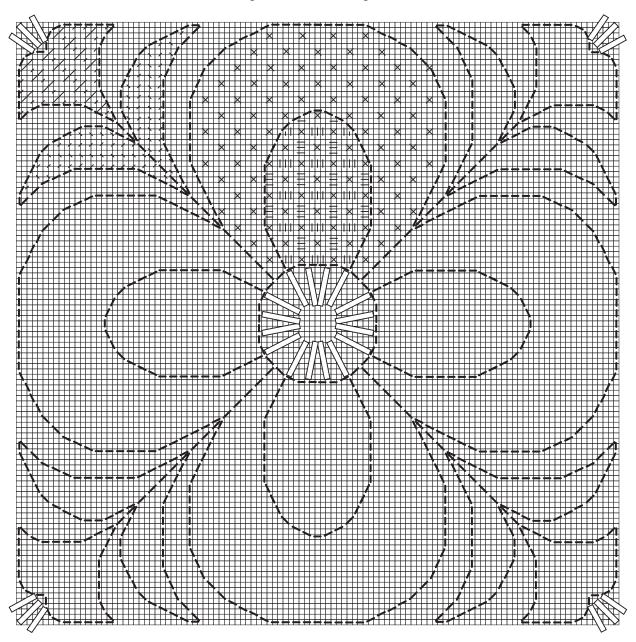

## **STITCHING** light

All of the outlines are back stitched over two (straight, diagonally, or stanted, as show in the chart below) using two strands of floss, then wrapped using one strand of floss in the same color. Stitch inside the outlines using one strand of the same color.

Fabric: 28 ct Handdyed Jobelan Blue Bell #429515 Stitched size: 4" x 4"

DMC floss: 326 small corner flowers 700 leaves and stems 335 outer petals 815 inner petals

796 center outline and attaching Mill Hill small Bugle Beads 70020