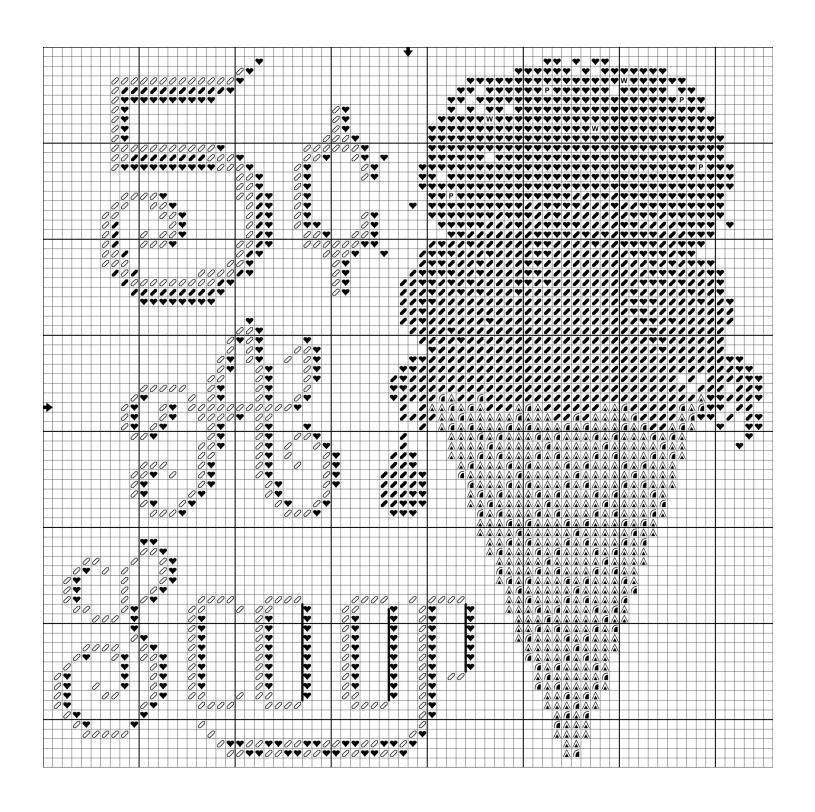

# Frozen Delight

| Suggested floss: DMC |                                                                                                                                        |                    |      |                                 |
|----------------------|----------------------------------------------------------------------------------------------------------------------------------------|--------------------|------|---------------------------------|
| Key                  | Back<br>Stitch                                                                                                                         | Mill Hill<br>Beads | DMC  | Description                     |
| A                    |                                                                                                                                        |                    | 3046 | Yellow Beige-MD                 |
| 7                    |                                                                                                                                        |                    | 167  | Yellow Beige-VY DK              |
| *                    |                                                                                                                                        |                    | 335  | Rose                            |
| $\mathcal{D}$        | ****                                                                                                                                   |                    | 819  | Baby Pink-LT                    |
|                      |                                                                                                                                        |                    | 3326 | Rose-LT                         |
|                      |                                                                                                                                        | Р                  |      | Frosted Dusty Rose – bead 62005 |
|                      |                                                                                                                                        | W                  |      | Frosted Ice –<br>bead 62010     |
|                      | Model uses Small Bugle Beads Potpourri #70777 mix pink & white, small - 11/0 ( 6 mm) or see also individual Mill Hill bead information |                    |      |                                 |

#### Design Information:

**Design size 76x75:** Finished is 2 3/4" square.

Our model was stitched on Wichelt's 28 ct linen Black Chocolate #7696 over 1 thread with 1 strand of floss. Suggested cross reference is Dinky Dyes.

**NOTE:** Any cross reference between two brands of floss is an estimate only. Always perform a floss and fabric toss before stitching your piece.

Attach 7 pink & white Mill Hill Small Bugle Beads Potpourri #70777 as indicated by **symbols P or W** over the top of cone. See close up below of bead positions.

On the word "Scoop", backstitch a line down the center of O and P using 819.