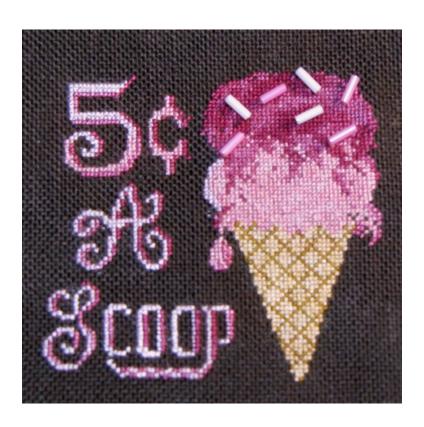

#### FREE GRAPH

Frozen Delight

by

Deborah Dick

# Frozen Delight

| Suggested floss: DMC |                                                                                                                                        |                    |      |                                 |
|----------------------|----------------------------------------------------------------------------------------------------------------------------------------|--------------------|------|---------------------------------|
| Key                  | Back<br>Stitch                                                                                                                         | Mill Hill<br>Beads | DMC  | Description                     |
| A                    |                                                                                                                                        |                    | 3046 | Yellow Beige-MD                 |
| 7                    |                                                                                                                                        |                    | 167  | Yellow Beige-VY DK              |
| *                    |                                                                                                                                        |                    | 335  | Rose                            |
| $\mathcal{D}$        | ****                                                                                                                                   |                    | 819  | Baby Pink-LT                    |
|                      |                                                                                                                                        |                    | 3326 | Rose-LT                         |
|                      |                                                                                                                                        | Р                  |      | Frosted Dusty Rose – bead 62005 |
|                      |                                                                                                                                        | W                  |      | Frosted Ice –<br>bead 62010     |
|                      | Model uses Small Bugle Beads Potpourri #70777 mix pink & white, small - 11/0 ( 6 mm) or see also individual Mill Hill bead information |                    |      |                                 |

#### Design Information:

**Design size 76x75:** Finished is 2 3/4" square.

Our model was stitched on Wichelt's 28 ct linen Black Chocolate #7696 over 1 thread with 1 strand of floss. Suggested cross reference is Dinky Dyes.

**NOTE:** Any cross reference between two brands of floss is an estimate only. Always perform a floss and fabric toss before stitching your piece.

Attach 7 pink & white Mill Hill Small Bugle Beads Potpourri #70777 as indicated by **symbols P or W** over the top of cone. See close up below of bead positions.

On the word "Scoop", backstitch a line down the center of O and P using 819.