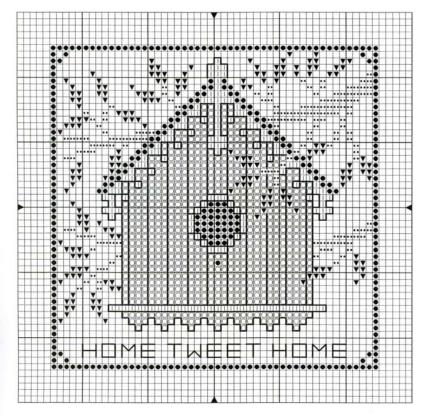

## "Home Tweet Home" Designed by The Needle's Notion

Fabric: 76-135 Lambswool Linen 28ct from Wichelt Imports

Stitch Count: 50 w x 50 h Design Size: 3 1/2 x 3 1/2 inches

Mill Hill Bluebird Button #86068

Instructions: Work cross stitch over two threads with two strands of floss.

Work backstitch with one strand DMC #535.

When all stitching is completed, use matching thread to sew down bluebird button above birdhouse perch.

Color Key: DMC

▼ = 3346 Green