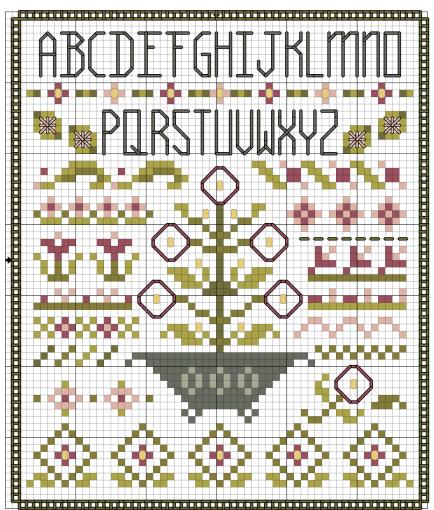

## **FREE GRAPH**

"FLOWERS OF SUMMERTIME" COMPLIMENTARY Mini Chart from Rosewood Manor

<sup>\*\*</sup>Insert into top of box. Add a selection of tea bags and give to a friend.

©Copyright 2018 Karen Kluba All rights reserved

BEADS--see below

DESIGN SIZE: 60 X 70 stitches

Fabric: Stitch on linen of your choice.

## BEADS:

\*Flowers-Mill Hill Treasure #12269(do not backstitch the 6 flowers-this is for placement of Treasures) \*Flower centers--Mill Hill #03557

\*Stitch two stands over two threadsfor most counts of fabric.

4 Sided Stitch: 1 strand DMC 730

BS: 1 strand \*Letters DMC 535

## ALGERIAN EYELET:

DMC 224

1 strand floss over 4 threads of linen All stitches toward center.

Enjoy! Karen Kluba