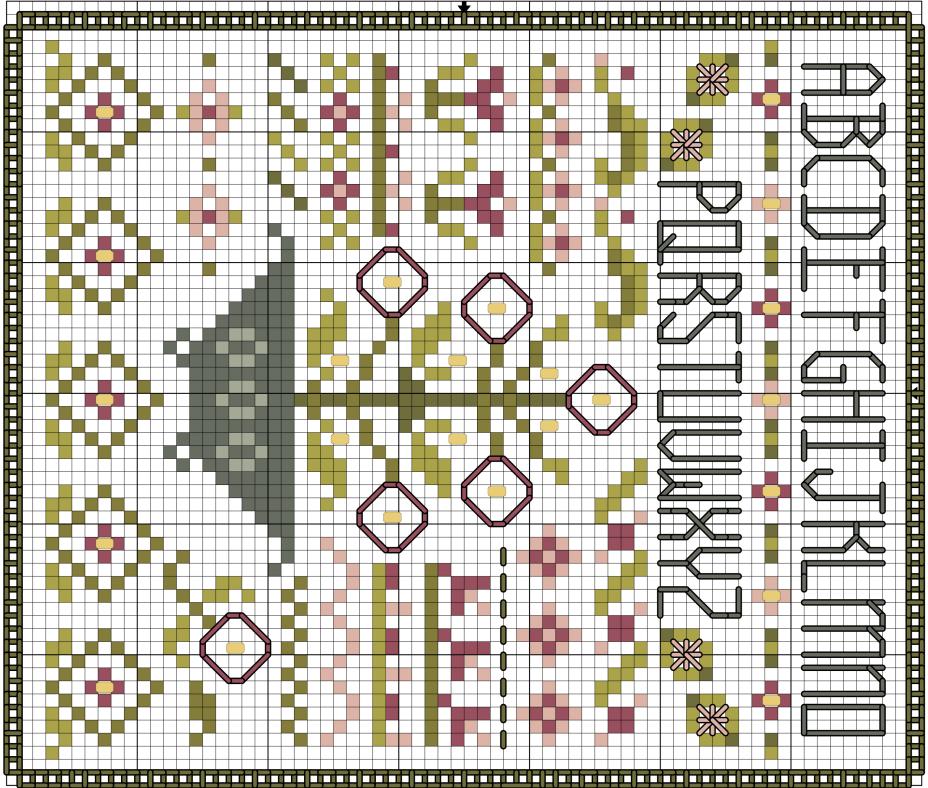

BEADS--see below

DESIGN SIZE: 60 X 70 stitches

Fabric: Stitch on linen of your choice.

## BEADS:

\*Flowers-Mill Hill Treasure #12269(do not backstitch the 6 flowers-this is for placement of Treasures) \*Flower centers--Mill Hill #03557

\*Stitch two stands over two threadsfor most counts of fabric.

4 Sided Stitch: 1 strand DMC 730

BS: 1 strand \*Letters DMC 535

## **ROSEWOOD MANOR**

Phone 317-574-9186 www.rosewoodxstitch.com Email:karen@rosewoodxstitch.com

CREATED FOR WICHELT IMPORTS 2018

4-Sided Stitch: (above) Give a little tug at end of each stitch, to add demension.

## ALGERIAN EYELET:

DMC 224

1 strand floss over 4 threads of linen All stitches toward center.

Enjoy! Karen Kluba