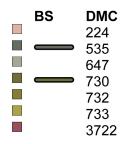

## BEADS:

\*Flowers-Mill Hill Treasure #12269(do not backstitch the 6 flowers-this is for placement of Treasures) \*Flower centers--Mill Hill #03557

\*Stitch two stands over two threadsfor most counts of fabric.

4 Sided Stitch: 1 strand DMC 730

BS: 1 strand \*Letters DMC 535

## ALGERIAN EYELET:

DMC 224

1 strand floss over 4 threads of linen All stitches toward center.

Enjoy! Karen Kluba