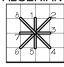

## ALGERIAN EYELET:

DMC 224

1 strand floss over 4 threads of linen All stitches toward center.

Enjoy! Karen Kluba