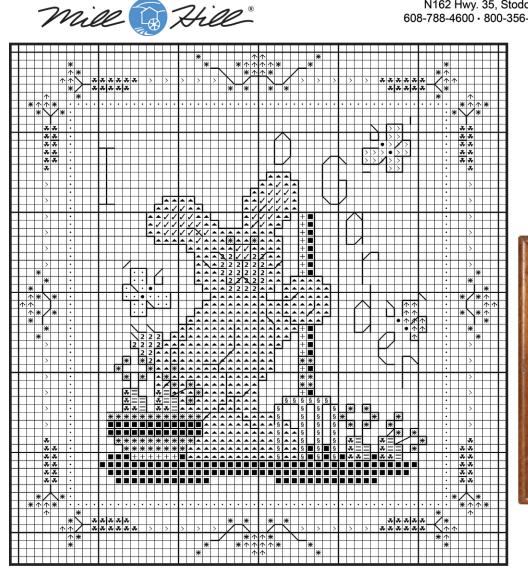

## **Suggested Fabric:**

429-504 Summer Sky Hand-Dyed Jobelan 28ct by Wichelt Imports, Inc.

## **Suggested Thread:**

DMC 6 Strand Floss

## Mill Hill Button:

86009 Small Red Heart

## **Directions:**

Backstitching done with single strand DMC 310. Carrot stem with DMC 320. Insert Mill Hill Heart Button (86009) between "I" and "to". Stitched with two strands over two threads unless otherwise noted.

| Symbol     | Number | <u>Name</u>            |
|------------|--------|------------------------|
| §          | 317    | Pewter Gray            |
| *          | 320    | Pistachio Green Medium |
| <b></b>    | 644    | Beige Gray Medium      |
| ÷.         | 721    | Orange Spice Medium    |
| =          | 722    | Orange Spice Light     |
| $\uparrow$ | 744    | Yellow Pale            |
| 2          | 822    | Beige Gray Light       |
| +          | 975    | Golden Brown Dark      |
| >          | 3042   | Antique Violet Light   |
| •          | 3371   | Black Brown            |
| 1          | 3801   | Light Christmas Red    |
|            | 3826   | Golden Brown           |
| •          | 3838   | Lavender Blue Dark     |
|            |        |                        |
|            |        |                        |

<u>Style</u>

| Number | Name                   |
|--------|------------------------|
| 310    | Black                  |
| 320    | Pistachio Green Medium |