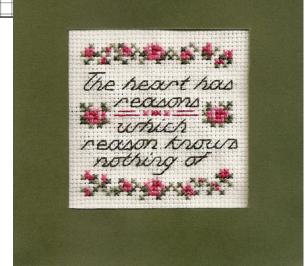

## The Heart has Reason

wichelt imports, inc.

Wichelt Fabric: 359-0 White Aida 18ct

**Directions:** Design uses two strands of floss stitched over two threads.

Design Size: 5.25" x 5.25"