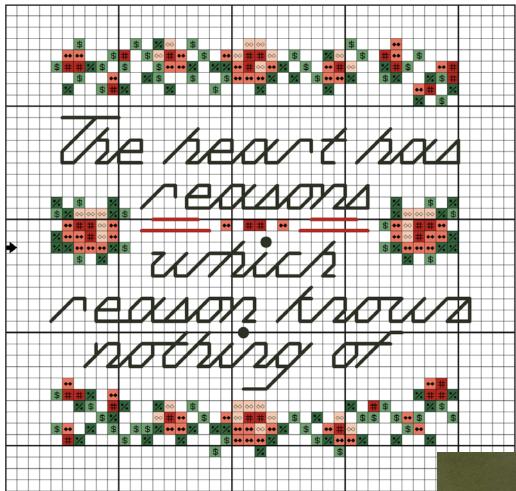

## The Heart has Reason

wichelt imports, inc.

Wichelt Fabric: 359-0 White Aida 18ct

**Directions:** Design uses two strands of floss stitched over two threads.

Design Size: 5.25" x 5.25"

## Floss Used for Full Stitches:

| Symbol | Strands | Туре | Number | Color                 |
|--------|---------|------|--------|-----------------------|
| %      | 2       | DMC  | 319    | Pistachio Green-VY DK |
| \$     | 2       | DMC  | 320    | Pistachio Green-MD    |
| ••     | 2       | DMC  | 351    | Coral                 |
| 00     | 2       | DMC  | 353    | Peach                 |
| #      | 2       | DMC  | 817    | Coral Red-VY DK       |

## Floss Used for French Knots:

| Symbol | Strands | Type | Number | Color |
|--------|---------|------|--------|-------|
|        | 1       | DMC  | 310    | Black |

## Floss Used for Back Stitches:

|     | Symbol          | Strands | Type | Number | Color |        |    |
|-----|-----------------|---------|------|--------|-------|--------|----|
|     | Charles and the | 1       | DMC  | 310    | Black |        |    |
| 100 |                 | 1       | DMC  | 817    | Coral | Red-VY | DK |