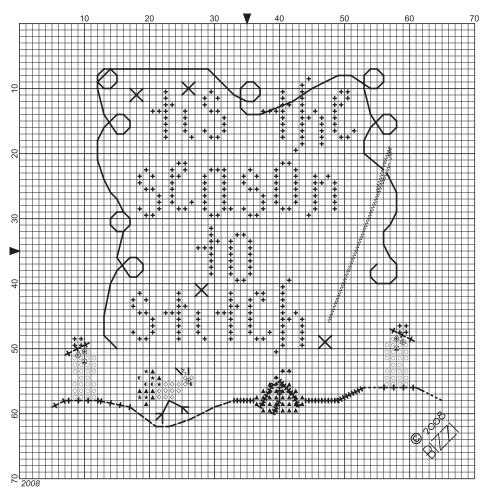

## **Backstitch Lines:**

DMC-310 black + + +DMC-307 lemon or Kreinik #4 Braid 002 Gold DMC-976 golden brown - md #### DMC-801 coffee brown - dk DMC-321 christmas red DMC-606 burnt orange-red

## French Knots:

- DMC-310 black
- DMC-606 burnt orange-red

## 'tis the season

Fabric: Hand Dyed 16ct Aida Copper Penny from Wichelt Imports Design Area: 3.75" x 3.43" (60 X 55 STITCHES)

Legend:

[2] DMC 310 black [2] DMC White white DMC 307 lemon

606 burnt orange-red

DMC christmas green

DMC coffee brown - dk

reations() Inc

DMC 321 christmas red

I stitched with 3 strands for the cross stitches and 2 strands for the backstitching except when I used Kreinik #4 braid only 1 strand. Finish in a seasonal Mill Hill Frame! Add fun buttons or charms to embellish as you wish!