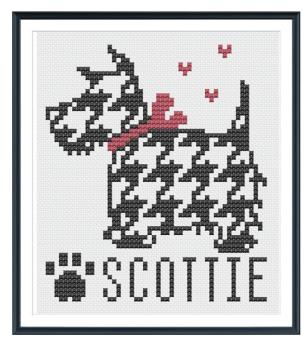

## Scottie Dog Cross Stitch Pattern

| Stitch Count: 50w x 58h<br>Stitches used: Cross Stitch |       |     | <b>Fabric</b><br>Aida 11<br>Aida 14<br>Aida 16 | <b>Design Size</b><br>4.5" × 5.3"<br>3.6" × 4.1"<br>3.1" × 3.6" |   |  |
|--------------------------------------------------------|-------|-----|------------------------------------------------|-----------------------------------------------------------------|---|--|
|                                                        | COLOR | DMC | ANCH                                           | OR                                                              | Х |  |
|                                                        | Red   | 321 | 47                                             |                                                                 | Ш |  |
|                                                        | Black | 310 | 403                                            |                                                                 |   |  |

X = Cross Stitch (Use 2 strands embroidery floss)

web www.tinymodernist.com email info@tinymodernist.com

© 2015 Scottie Dog by Tin Modernist Stores may reproduce for handout or newsletter purposes only. Chart cannot be kitted or sold.