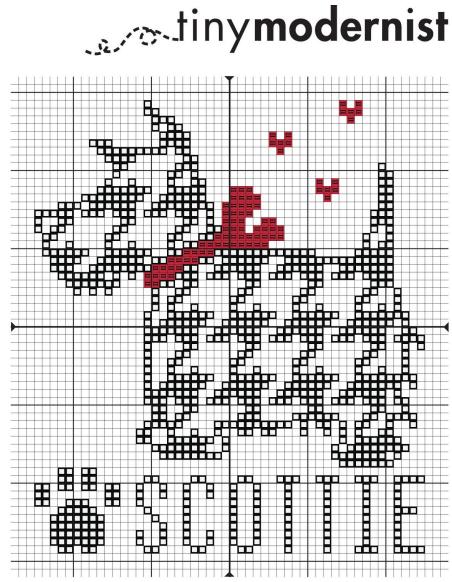

## Scottie Dog Cross Stitch Pattern

| Stitch Count: 50w x 58h<br>Stitches used: Cross Stitch |       |     | <b>Fabric</b><br>Aida 11<br>Aida 14<br>Aida 16 | <b>Design Size</b><br>4.5" × 5.3"<br>3.6" × 4.1"<br>3.1" × 3.6" |   |  |
|--------------------------------------------------------|-------|-----|------------------------------------------------|-----------------------------------------------------------------|---|--|
|                                                        | COLOR | DMC | ANCH                                           | OR                                                              | Х |  |
|                                                        | Red   | 321 | 47                                             |                                                                 | Ш |  |
|                                                        | Black | 310 | 403                                            |                                                                 |   |  |

X = Cross Stitch (Use 2 strands embroidery floss)

web www.tinymodernist.com email info@tinymodernist.com

© 2015 Scottie Dog by Tin Modernist Stores may reproduce for handout or newsletter purposes only. Chart cannot be kitted or sold.