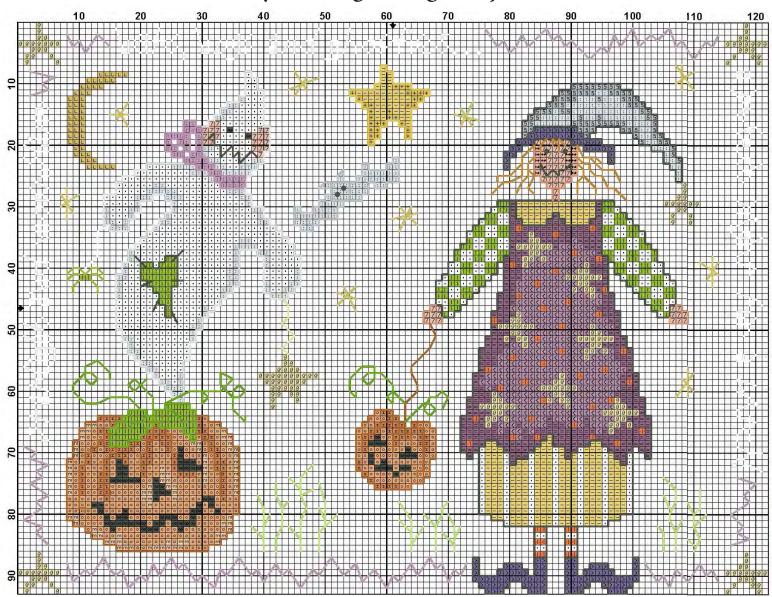

# **FREE GRAPH**

## Matilda by Moonlight designed by Gail Bussi

Note: White Backstitch use DMC-B5200 Snow White

Go to www.wichelt.com to download free graph and instructions.

Pattern Name: Matilda by Moonlight

Designed By: Gail Bussi

Copyright: 2005

Fabric: 42995 28ct. Black Jobelan, 35999 14ct. Black Aida

Size: 122w X 93h Stitches

14 Count 8-5/8w X 6-5/8h in

## Floss Used for Full Stitches:

| Symbol | Strands | Туре       | Number | Color                |  |
|--------|---------|------------|--------|----------------------|--|
| 0      | 2       | DMC        | 402    | Mahogany-VY LT       |  |
| 5      | 2       | DMC        | 415    | Pearl Gray           |  |
| 410    | 2       | DMC        | 721    | Orange Spice-MD      |  |
| **     | 2       | DMC        | 758    | Terra Cotta-VY LT    |  |
|        | 2       | DMC        | 762    | Pearl Gray-VY LT     |  |
|        | 2 2     | DMC        | 907    | Parrot Green-LT      |  |
| I      |         | DMC        | 3776   | Mahogany-LT          |  |
| 7      | 2       | DMC        | 3779   | Terra Cotta-UL VY LT |  |
| 400    | 2       | DMC        | 3799   | Pewter Gray-VY DK    |  |
| +      | 2       | DMC        | 3821   | Straw                |  |
|        | 2       | DMC        | 3822   | Straw-LT             |  |
|        | 2       | DMC        | 3835   | Grape-MD             |  |
|        | 2       | DMC        | 3836   | Grape-LT             |  |
| m      | 2       | DMC        | 3856   | Mahogany-UL VY LT    |  |
| •      | 2       | DMC        | B5200  | Snow White           |  |
|        | 2       | K Braid #4 | 012    | Purple               |  |
| 9      | 2       | K Braid #4 | 091    | Star Yellow          |  |
| h l    | 1       | DMC        | 677    | Old Gold-VY LT       |  |
|        | 1       | K BF       | 032    | Pearl                |  |
| Dell.  | 2       | DMC        | 153    | Violet-VY LT         |  |
| \$     | 1       | K BF       | 093    | Star Mauve           |  |

#### Floss Used for Back Stitches: Symbol Strands Type Number Color DMC 301 Mahogany-MD 1 DMC 415 Pearl Gray 1 DMC 762 Pearl Gray-VY LT 1 DMC 906 Parrot Green-MD 1 DMC 907 Parrot Green-LT DMC 976 Golden Brown-MD 1 DMC 3778 Terra Cotta-LT 3799 Pewter Gray-VY DK 1 DMC 3821 DMC Straw 3836 DMC Grape-LT 1 DMC B5200 Snow White Star Yellow K Braid #4 091 DMC 704 Chartreuse-BRT K BF 015 Chartreuse 1 DMC 677 Old Gold-VY LT 032 K BF Pearl 2 DMC 153 Violet-VY LT 1 K BF 093 Star Mauve

## Floss Used for Half Stitches:

| Syn | SAMPOT | strands | туре | Number | Color     |   |
|-----|--------|---------|------|--------|-----------|---|
|     |        | 2       | DMC  | B5200  | Snow Whit | е |

## Floss Used for Quarter Stitches:

| SAMPOT | Strands | туре | Number | Color |         |    |
|--------|---------|------|--------|-------|---------|----|
|        | 2       | DMC  | 762    | Pearl | Gray-VY | LT |

## Floss Used for French Knots:

| Symbol | Strands | туре | Number | Color             |
|--------|---------|------|--------|-------------------|
|        | 1       | DMC  | 3799   | Pewter Gray-VY DK |
|        | 1       | DMC  | B5200  | Snow White        |